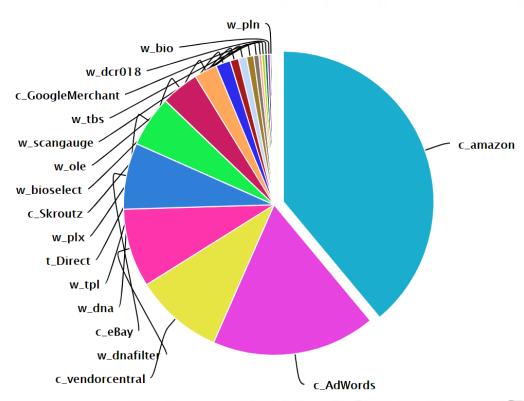

## What we do Exporting in 86 Countries

International delivery in 24h~48h Europewide

\*top 25 countries

\*\* Costa Rica effect

\*top 10 sale channels

# What we do Proof of concept

Successfully exporting via our platform