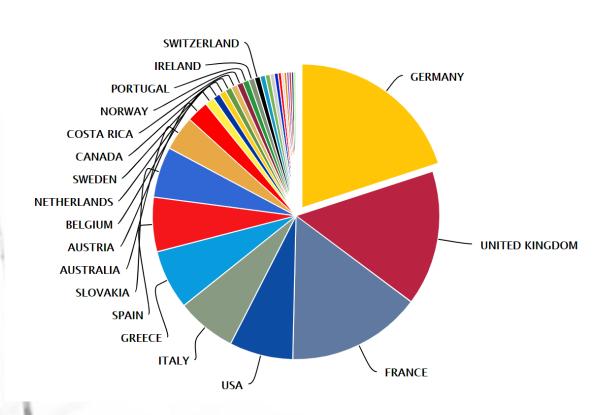

## What we do Exporting in 86 Countries

International delivery in 24h~48h Europewide

\*top 25 countries

\*\* Costa Rica effect

\*top 10 sale channels

# What we do Proof of concept

Successfully exporting via our platform