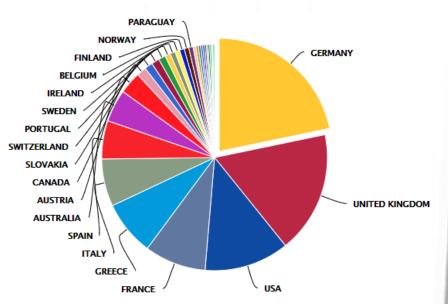

## What we do Exporting in 86 Countries

International delivery in 24h~48h Europewide

\*top 25 countries

\*\* Costa Rica effect

\*top 10 sale channels