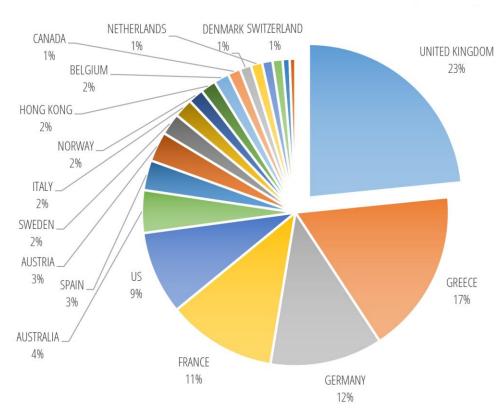

## What we do Exporting in 86 Countries

International delivery in 24h~48h Europewide

\*top 25 countries

\*\* Costa Rica effect

\*top 10 sale channels