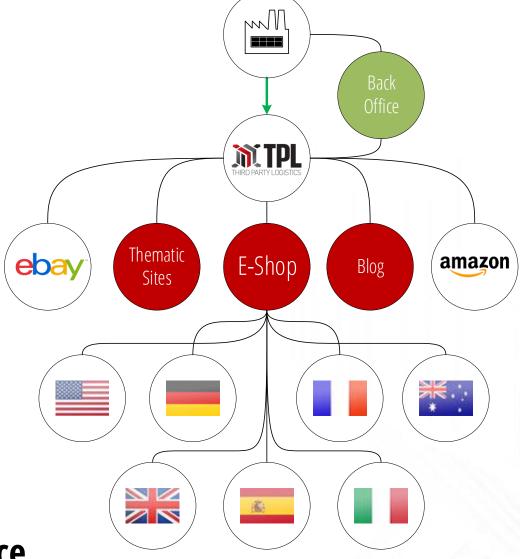

#### **Placing products everywhere**

Feed available products to all major marketplaces such as Amazon – eBay – Google

## Ecosystem

**Step #3 International presence** 

Expanding in all EU and international regions