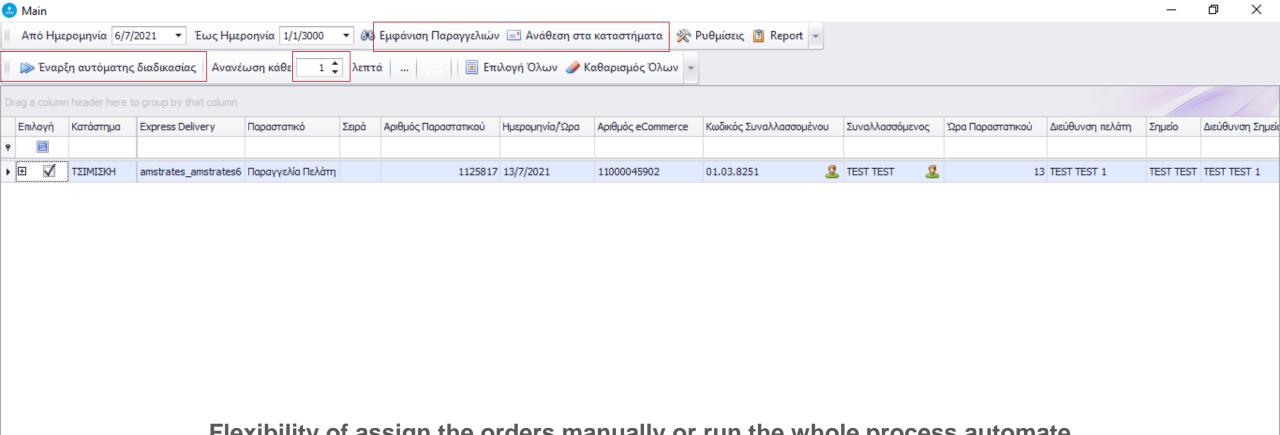

Flexibility of assign the orders manually or run the whole process automate

| Αποδοχή                    |                 |                                    |                          |  |            | Απόρριψη               |       |                  |          |          |
|----------------------------|-----------------|------------------------------------|--------------------------|--|------------|------------------------|-------|------------------|----------|----------|
|                            | 02:51           |                                    |                          |  |            |                        |       |                  |          |          |
| ı                          | Αριθμός Παραγγ. |                                    |                          |  |            |                        | Email | test3@nobacco.gr |          |          |
|                            |                 | TEST TEST 1                        |                          |  | Σημειώσεις | **Speedy**  **Speedy** |       |                  |          |          |
|                            |                 | Πόλη ΒΟΥΛΓΑΡΗ Θεσσαλονίκη ΤΚ 54249 |                          |  |            |                        |       |                  |          |          |
| Τηλέφωνο Κινητό 6912345678 |                 |                                    |                          |  |            | 345678                 |       |                  |          | <u> </u> |
|                            | Κωδικός Είδους  | ϊδους Περιγραφή Είδους             |                          |  |            |                        |       | Ποσότητα         | Υπόλοιπο |          |
| >                          | 00001           |                                    | ΕΠΙΒΑΡΥΝΣΗ ΜΕΤΑΦΟΡΙΚΩΝ   |  |            |                        |       |                  | -390     |          |
|                            | 00011           |                                    | ΕΠΙΒΑΡΎΝΣΗ ΑΝΤΙΚΑΤΑΒΟΛΗΣ |  |            |                        |       | 1                | -12      |          |
|                            | 01.02.2825      | .2825 ISSON II RED                 |                          |  |            | 1                      | 4     |                  |          |          |
|                            |                 |                                    |                          |  |            |                        |       |                  |          |          |
|                            |                 |                                    |                          |  |            |                        |       |                  |          |          |
|                            |                 |                                    |                          |  |            |                        |       |                  |          |          |
|                            |                 |                                    |                          |  |            |                        |       |                  |          |          |
|                            |                 |                                    |                          |  |            |                        |       |                  |          |          |
|                            |                 |                                    |                          |  |            |                        |       |                  |          |          |