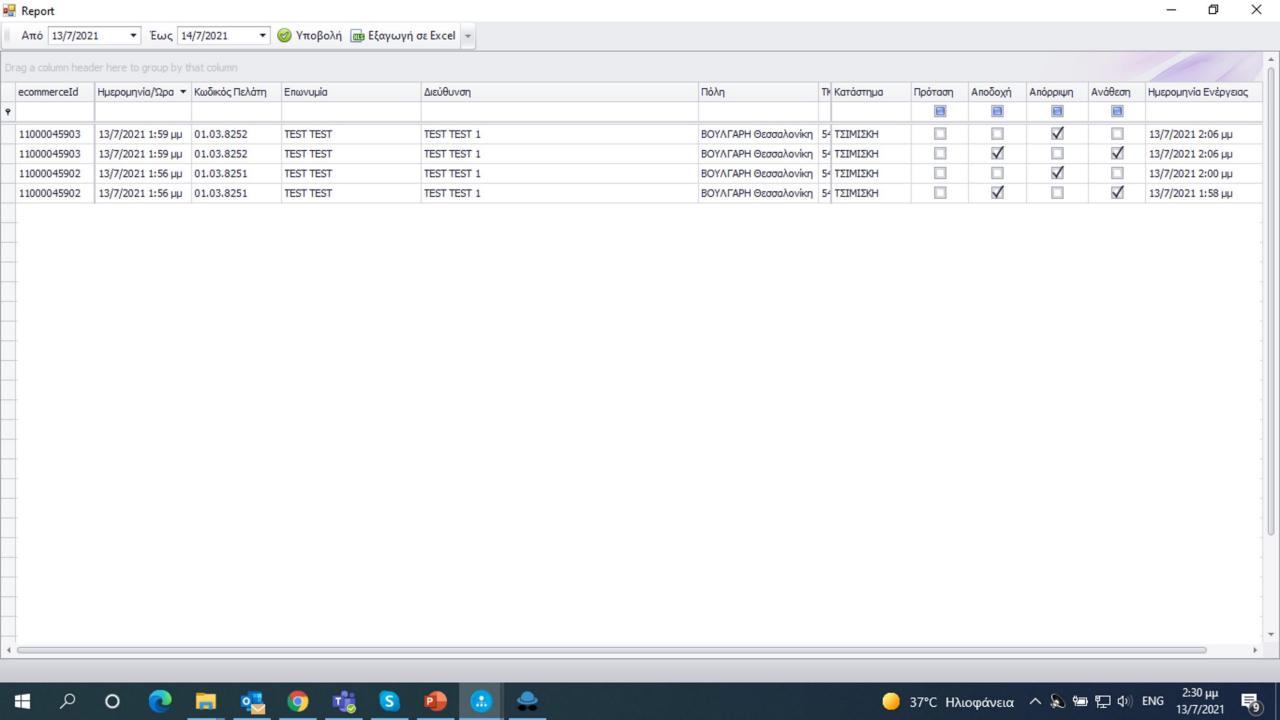

## **Real Time Reporting**

two-way communication

- provides accurate and timely access to reliable information
  - shares the **necessary** information
  - improves company's business operations
  - supports business processes and decision making