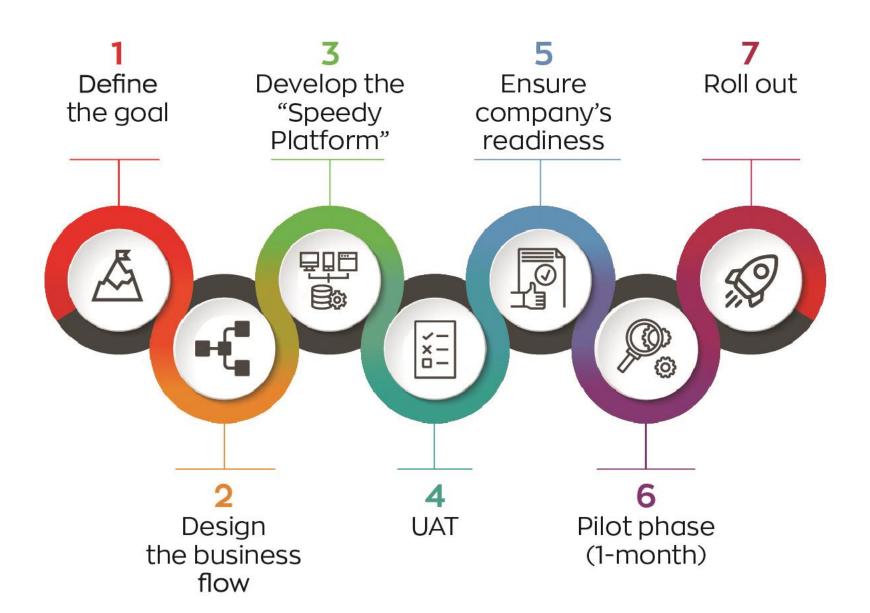

## Road map

Boost brand loyalty

Increase retention in on-line orders

by providing a service with added value to its customers

- Create a comprehensive
   Business Model accompanied
   with appropriate software suite
   to run last mile delivery
- Find delivery companies
   supporting the new endeavor
- Ensure company readiness

## Order process

The user places an order

The order is automatically assigned to a store based on:
1) Store's prioritization & 2) Stock availability

The store
receives
the order
on ERP through
a sound
message,
that lasts 3'
& through email

After the store's acceptance, the courier receives (through API) the shipping details

Delivery to customer