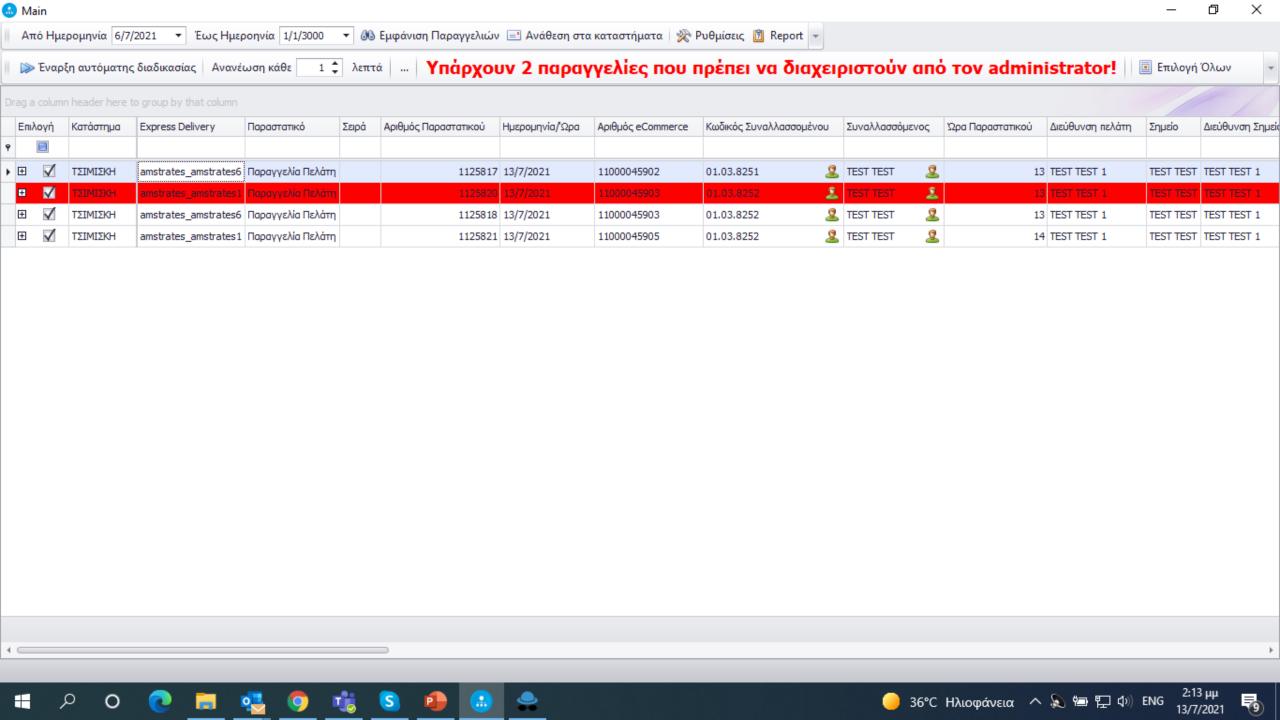

## Order process

The user places an order

The order is automatically assigned to a store based on:
1) Store's prioritization & 2) Stock availability

The store
receives
the order
on ERP through
a sound
message,
that lasts 3'
& through email

After the store's acceptance, the courier receives (through API) the shipping details

Delivery to customer

Flexibility of assign the orders manually or run the whole process automate

| Αποδοχή                    |                 |                                    |                          |  |            | Απόρριψη               |       |                  |          |          |
|----------------------------|-----------------|------------------------------------|--------------------------|--|------------|------------------------|-------|------------------|----------|----------|
|                            | 02:51           |                                    |                          |  |            |                        |       |                  |          |          |
| ı                          | Αριθμός Παραγγ. |                                    |                          |  |            |                        | Email | test3@nobacco.gr |          |          |
|                            |                 | TEST TEST 1                        |                          |  | Σημειώσεις | **Speedy**  **Speedy** |       |                  |          |          |
|                            |                 | Πόλη ΒΟΥΛΓΑΡΗ Θεσσαλονίκη ΤΚ 54249 |                          |  |            |                        |       |                  |          |          |
| Τηλέφωνο Κινητό 6912345678 |                 |                                    |                          |  |            | 345678                 |       |                  |          | <u> </u> |
|                            | Κωδικός Είδους  | ϊδους Περιγραφή Είδους             |                          |  |            |                        |       | Ποσότητα         | Υπόλοιπο |          |
| >                          | 00001           |                                    | ΕΠΙΒΑΡΥΝΣΗ ΜΕΤΑΦΟΡΙΚΩΝ   |  |            |                        |       |                  | -390     |          |
|                            | 00011           |                                    | ΕΠΙΒΑΡΎΝΣΗ ΑΝΤΙΚΑΤΑΒΟΛΗΣ |  |            |                        |       | 1                | -12      |          |
|                            | 01.02.2825      | .2825 ISSON II RED                 |                          |  |            | 1                      | 4     |                  |          |          |
|                            |                 |                                    |                          |  |            |                        |       |                  |          |          |
|                            |                 |                                    |                          |  |            |                        |       |                  |          |          |
|                            |                 |                                    |                          |  |            |                        |       |                  |          |          |
|                            |                 |                                    |                          |  |            |                        |       |                  |          |          |
|                            |                 |                                    |                          |  |            |                        |       |                  |          |          |
|                            |                 |                                    |                          |  |            |                        |       |                  |          |          |